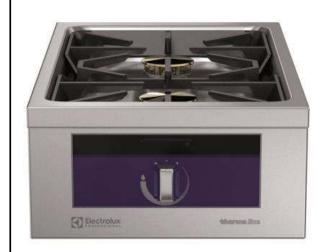

2-Burner gas Top, two-side operated

#### Item No.

Unit constructed according to DIN 18860\_2 with 20 mm drop nose top. Internal frame for heavy duty sturdiness in stainless steel. 2 mm top in 1.4301 (AISI 304). Flat surface construction, easily cleanable. THERMODUL connection system enables seamless worktop when units are connected and avoids soil penetrating. 2 gas burners with optimized combustion, flame failure device, thermocouple safety hand valve and protected pilot flame. Triple ring "flower" flame burners with anti-clogging design. Manual gas valves allow precise flame intensity control. Large pan support in cast iron with long center fins for various pan sizes. Deep flat spillage tray with rounded corners and drain hole. Metal knobs with embedded hygienic silicon "soft" grip enable easier handling and cleaning.

#### **Main Features**

- Flame failure device on each burner protects against gas leakage when accidental extinguishing of the flame occurs.
- Large sized pan support in cast iron with long center fins to allow the use of the largest down to the smallest pans.
- Manual gas valves allow precise control of the flame intensity between high and low positions.
- Pans can easily be moved from one area to another without lifting.
- All major components may be easily accessed from the front.
- THERMODUL connection system creates a seamless work top when units are connected to each other thus avoiding soil penetrating vital components and facilitating the removal of units in case of replacement or service.
- Metal knobs with embedded hygienic silicon "soft" grip for easier handling and cleaning. The special design of the controls prevent infiltration of liquids or soil into vital components.
- Burners with optimized combustion. Triple ring flower flame burners with anti-clogging design.
- Patented Flower Flame burners that adjust to the size and form of the cookware (Patent EP2708813B1 and related family).

#### Construction

- Each burner equipped with thermocouple safety hand valve and protected pilot flame.
- 2 mm top in 1.4301 (AISI 304).
- Flat surface construction with minimal hidden areas to easily clean all surfaces
- Internal frame for heavy duty sturdiness in 1.4301 (AISI 304).
- IPx4 water protection.
- Unit constructed according to DIN 18860\_2 with 20 mm drop nose top.
- Unit constructed according to DIN 18860\_2 with 20 mm drop nose top and 70 mm recessed plinth.