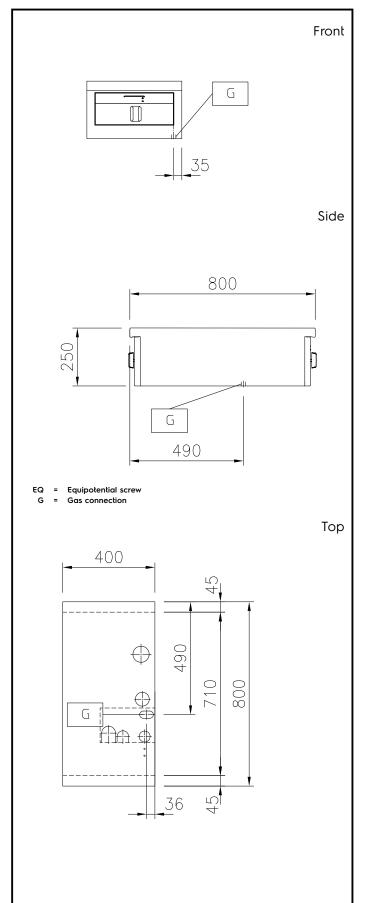

#### **Key Information:**

Configuration: Two-Side Operated;Top

Front Burners Power: 7 - kW **Back Burners Power:** 7 - 0 kW

**Back Burners Dimension -**

Ø 70

Front Burners Dimension -

Ø 70

400 mm External dimensions, Width: External dimensions, Depth: External dimensions, Height: Net weight: 37 kg

800 mm 250 mm

Modular Cooking Range Line thermaline 80 - 2-Burner Gas Top, 2 Sides